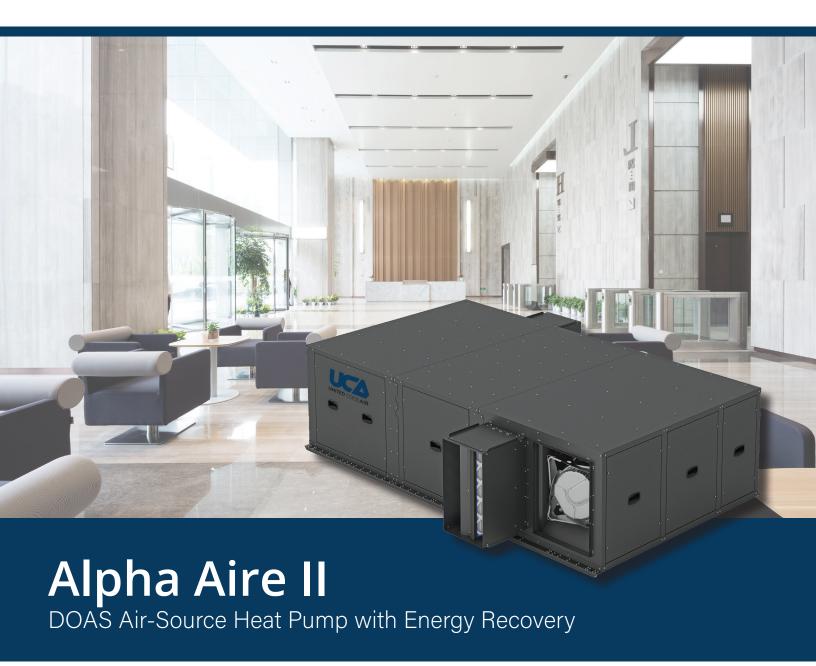

## Alpha Aire II

The new Alpha Aire II is a single package air source heat pump designed for 100% Outdoor Air applications with energy recovery. The Alpha Aire II builds on the success of the original Alpha Aire and expands the CFM range up to 2500 CFM.

Delivering exceptional performance over a wide range of outdoor air conditions, this high efficiency unit contains a total energy recovery wheel, ECM fans for both the supply and exhaust air as well as a variable capacity compressor. Installed indoors, the 30"H horizontal cabinet design fits above a drop ceiling or floor mounted on a mezzanine. During dehumidification, the outdoor air is tempered by the energy recovery wheel before feeding the evaporator coil. Low dewpoint air leaves the evaporator and is first reheated by the sub-cooling coil which boosts energy efficiency. Final reheat occurs through the modulating hot gas reheat coil and is supplied at a precise neutral air temperature.