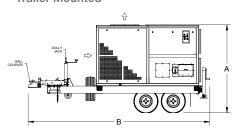

#### **Trailer Mounted**

| Physical Data   |              |      |                        |                |                |               |
|-----------------|--------------|------|------------------------|----------------|----------------|---------------|
|                 | Model Number | Tons | Dimensions (W x H x L) | Approx. Weight | Voltage/Phase  | MCA           |
| Cooling/Heating | PACH25       | 25   | 95.5 x 57.00 x 95.5    | 3100           | 230/3<br>460/3 | 196.4<br>92.8 |
|                 | PACH30       | 30   | 95.5 x 67.00 x 95.5    | 3740           | 230.3<br>460/3 | 196.4<br>92.8 |
|                 | PACH25-TR    | 25   | 94.00 x 75.00 x 160.00 | 4110           | 230/3<br>460/3 | 196.4<br>92.8 |
|                 | PACH30-TR    | 30   | 94.00 x 85.00 x 160.00 | 4330           | 230/3<br>460/3 | 196.4<br>92.8 |