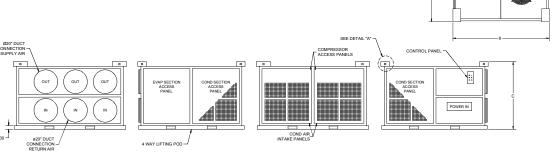

available. This DOT-rated trailer includes dual-axles, hydraulic brakes, dual leveling jacks and a spare tire.

## Portable Cooling Solutions

www.unitedcoolair.com

### PACH25-35 Trailer/Skid Mounted Standard Features

- Duct Collars
- Evaporator Stainless Steel Drain Pan
- R-410a Refrigerant
- 4 Camlock Panel Power-In
- Phase Reversal Indicator Light
- Durable White Powder Coat Finish
- Condenser Coil Guard
- Kazoo drain

- Hour Meter
- Toggle Switch for Remote Thermostat
- Voltage Meter
- Toggle Switch for 208/230
- 60 kW Electric Heat
- Remote Thermostat Ready
- Available Voltages: 208/230-3-60, 460-3-60

- Pleated Filters
- Mode Selector Switch
- Quarter Turn Access Panel Fasteners
- Hot Gas Bypass (Circuit 1)
- · Main Circuit Breaker

### **Dimensional Drawings**

**Skid Mounted** 





#### **Trailer Mounted**





| Physical Data   |              |      |                        |                |                |               |
|-----------------|--------------|------|------------------------|----------------|----------------|---------------|
|                 | Model Number | Tons | Dimensions (W x H x L) | Approx. Weight | Voltage/Phase  | MCA           |
| Cooling/Heating | PACH25       | 25   | 95.5 x 57.00 x 95.5    | 3100           | 230/3<br>460/3 | 196.4<br>92.8 |
|                 | PACH30       | 30   | 95.5 x 67.00 x 95.5    | 3740           | 230.3<br>460/3 | 196.4<br>92.8 |
|                 | PACH25-TR    | 25   | 94.00 x 75.00 x 160.00 | 4110           | 230/3<br>460/3 | 196.4<br>92.8 |
|                 | PACH30-TR    | 30   | 94.00 x 85.00 x 160.00