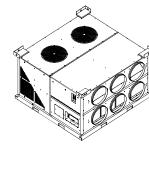

ailable. This DOT-rated trailer includes dual-axles, hydraulic brakes, dual leveling jacks and a spare tire.

## Portable Cooling Solutions

www.unitedcoolair.com

### PACH25-35 Trailer/Skid Mounted Standard Features

- Duct Collars
- Evaporator Stainless Steel Drain Pan
- R-410a Refrigerant
- 4 Camlock Panel Power-In
- Phase Reversal Indicator Light
- Durable White Powder Coat Finish
- Condenser Coil Guard
- Kazoo drain

- Hour Meter
- Toggle Switch for Remote Thermostat
- Voltage Meter
- Toggle Switch for 208/230
- 60 kW Electric Heat
- Remote Thermostat Ready
- Available Voltages: 208/230-3-60, 460-3-60

- Pleated Filters
- Mode Selector Switch
- Quarter Turn Access Panel Fasteners
- Hot Gas Bypass (Circuit 1)
- · Main Circuit Breaker

### **Dimensional Drawings**

**Skid Mounted** 





#### **Trailer Mounted**





| Physical Data   |              |      |                        |                |                |               |
|-----------------|--------------|------|------------------------|----------------|----------------|---------------|
|                 | Model Number | Tons | Dimensions (W x H x L) | Approx. Weight | Voltage/Phase  | MCA           |
| Cooling/Heating | PACH25       | 25   | 95.5 x 57.00 x 95.5    | 3100           | 230/3<br>460/3 | 196.4<br>92.8 |
|                 | PACH30       | 30   | 95.5 x 67.00 x 95.5    | 3740           | 230.3<br>460/3 | 196.4<br>92.8 |
|                 | PACH25-TR    | 25   | 94.00 x 75.00 x 160.00 | 4110           | 230/3<br>460/3 | 196.4<br>92.8 |
|                 | PACH30-TR    | 30   | 94.00 x 85.00 x 160.00 |