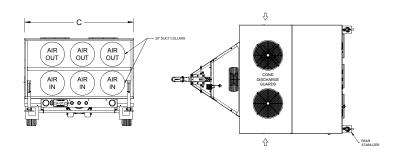

### **Dimensional Drawings**

**Skid Mounted** 

#### **Trailer Mounted**

| Physical Data   |              |      |                        |                |                |               |
|-----------------|--------------|------|------------------------|----------------|----------------|---------------|
|                 | Model Number | Tons | Dimensions (W x H x L) | Approx. Weight | Voltage/Phase  | MCA           |
| Cooling/Heating | PACH25       | 25   | 95.5 x 57.00 x 95.5    | 3100           | 230/3<br>460/3 | 196.4<br>92.8 |
|                 | PACH30       | 30   | 95.5 x 67.00 x 95.5    | 3740           | 230.3<br>460/3 | 196.4<br>92.8 |
|                 | PACH25-TR    | 25   | 94.00 x 75.00 x 160.00 | 4110           | 230/3<br>460/3 | 196.4<br>92.8 |
|                 | PACH30-TR    | 30   | 94.00 x 85.00 x 160.00 | 4330           | 230/3<br>460/3 | 196.4<br>92.8 |